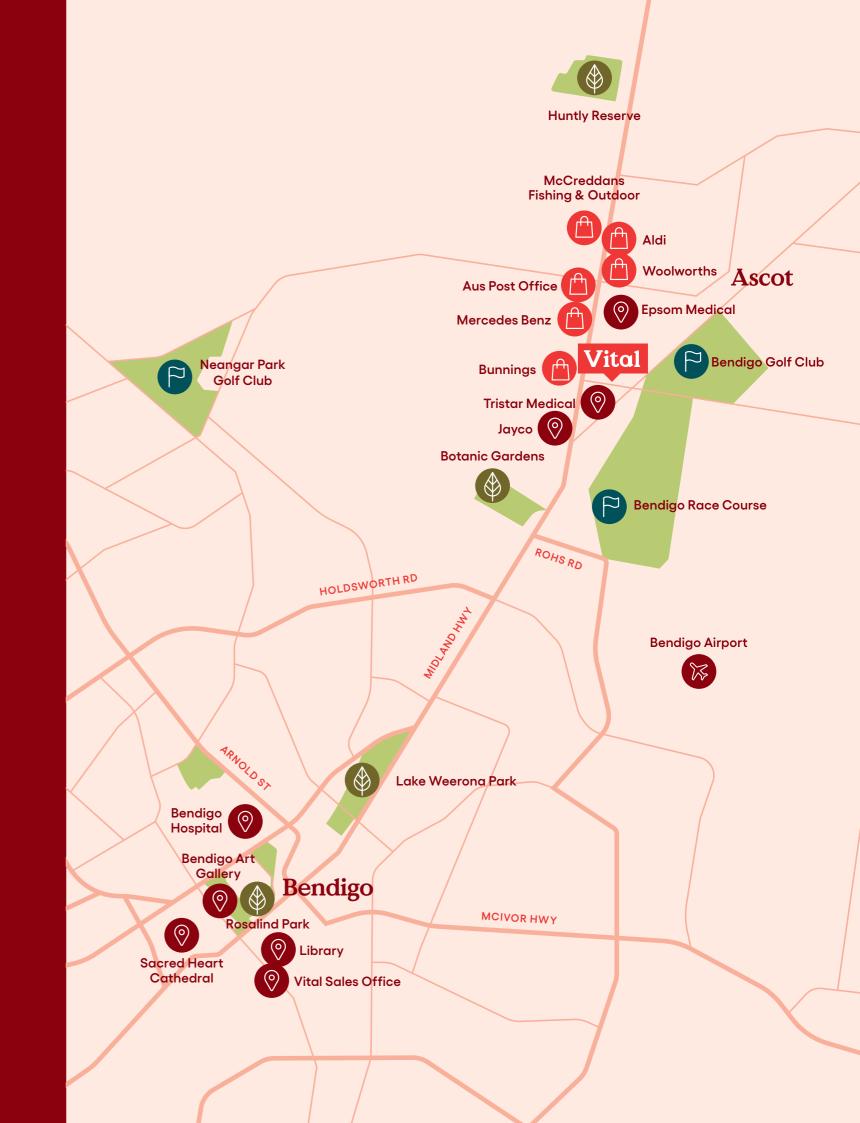

## **Local Amenities**

- Train Station
- Bus Route
- Bunnings
- Botanic Gardens
- Moodland Reserve
- Golf Course

This masterplan provides an impression only of Vital Communities Bendigo Estate. The location, distance or size of lots are indicative only and are not to scale. It is subject to change. Customers should refer to the relevant plans of their chosen site in their contracts. All details, images and statements are based on the intention of, and information available to, Vital Communities at the time of publication (October 2021) and may change due to future circumstances. Images relating to landscaping are indicative only and may show mature plantings which may not be mature at the time of settlement.

## Unrivalled convenience