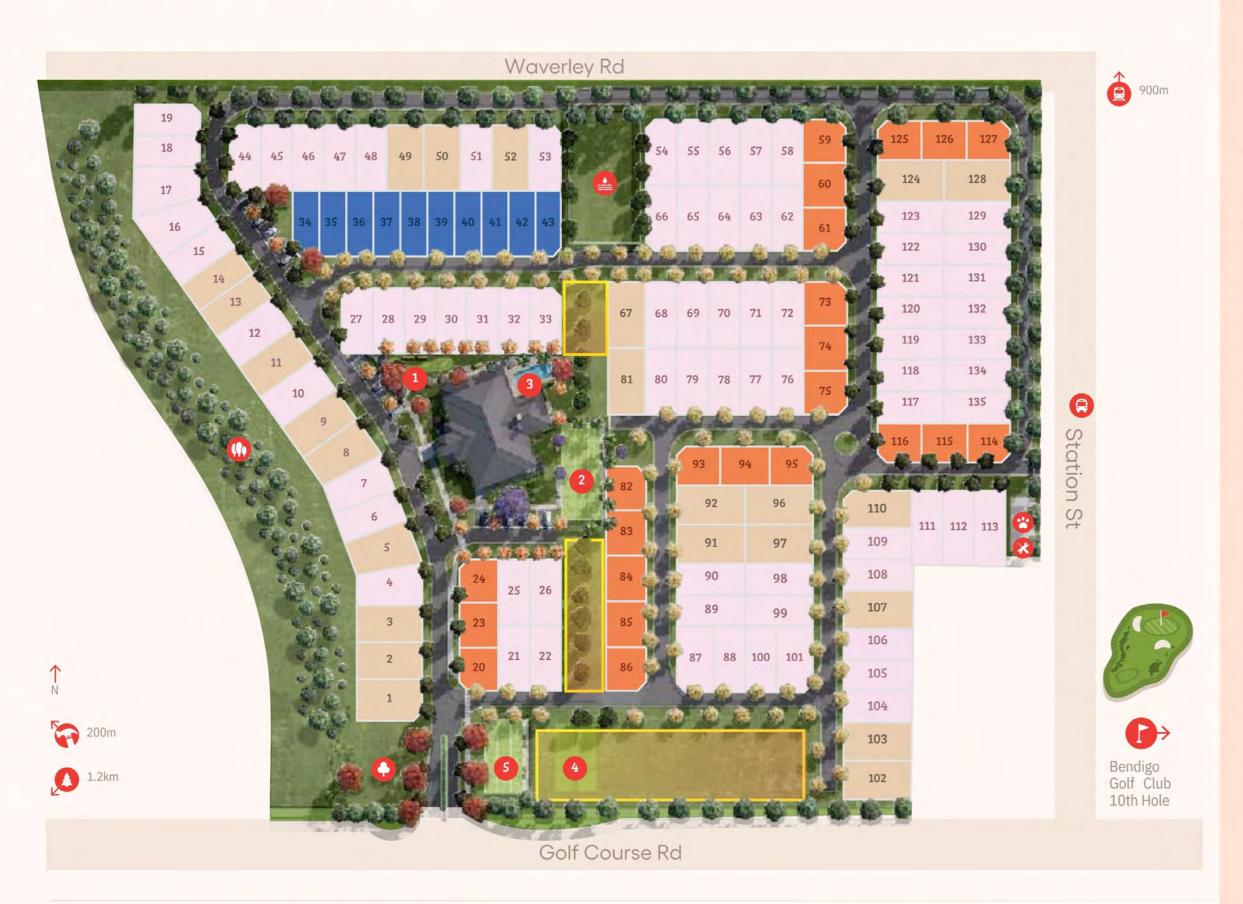

## Masterplan

## Lot Types

- Cottage
- Large
- Premium
- The Villa

## **Key Amenities**

- 1 Putting Green
- 2 Future Bowls
- 3 Swimming Pool
- 4 Pickleball Court
- Temporary Bowls
- Holding Pond
- Heritage Park
- Operation
  Ope
- Workshop
- Future Stages S.T.C.A

## **Local Amenities**

- Train Station
- Bus Route
- Bunnings
- Botanic Gardens
- Moodland Reserve
- Golf Course

This masterplan provides an impression only of Vital Communities Bendigo Estate. The location, distance or size of lots are indicative only and are not to scale. It is subject to change. Customers should refer to the relevant plans of their chosen site in their contracts. All details, images and statements are based on the intention of, and information available to, Vital Communities at the time of publication (October 2021) and may change due to future circumstances. Images relating to landscaping are indicative only and may show mature plantings which may not be mature at the time of settlement.