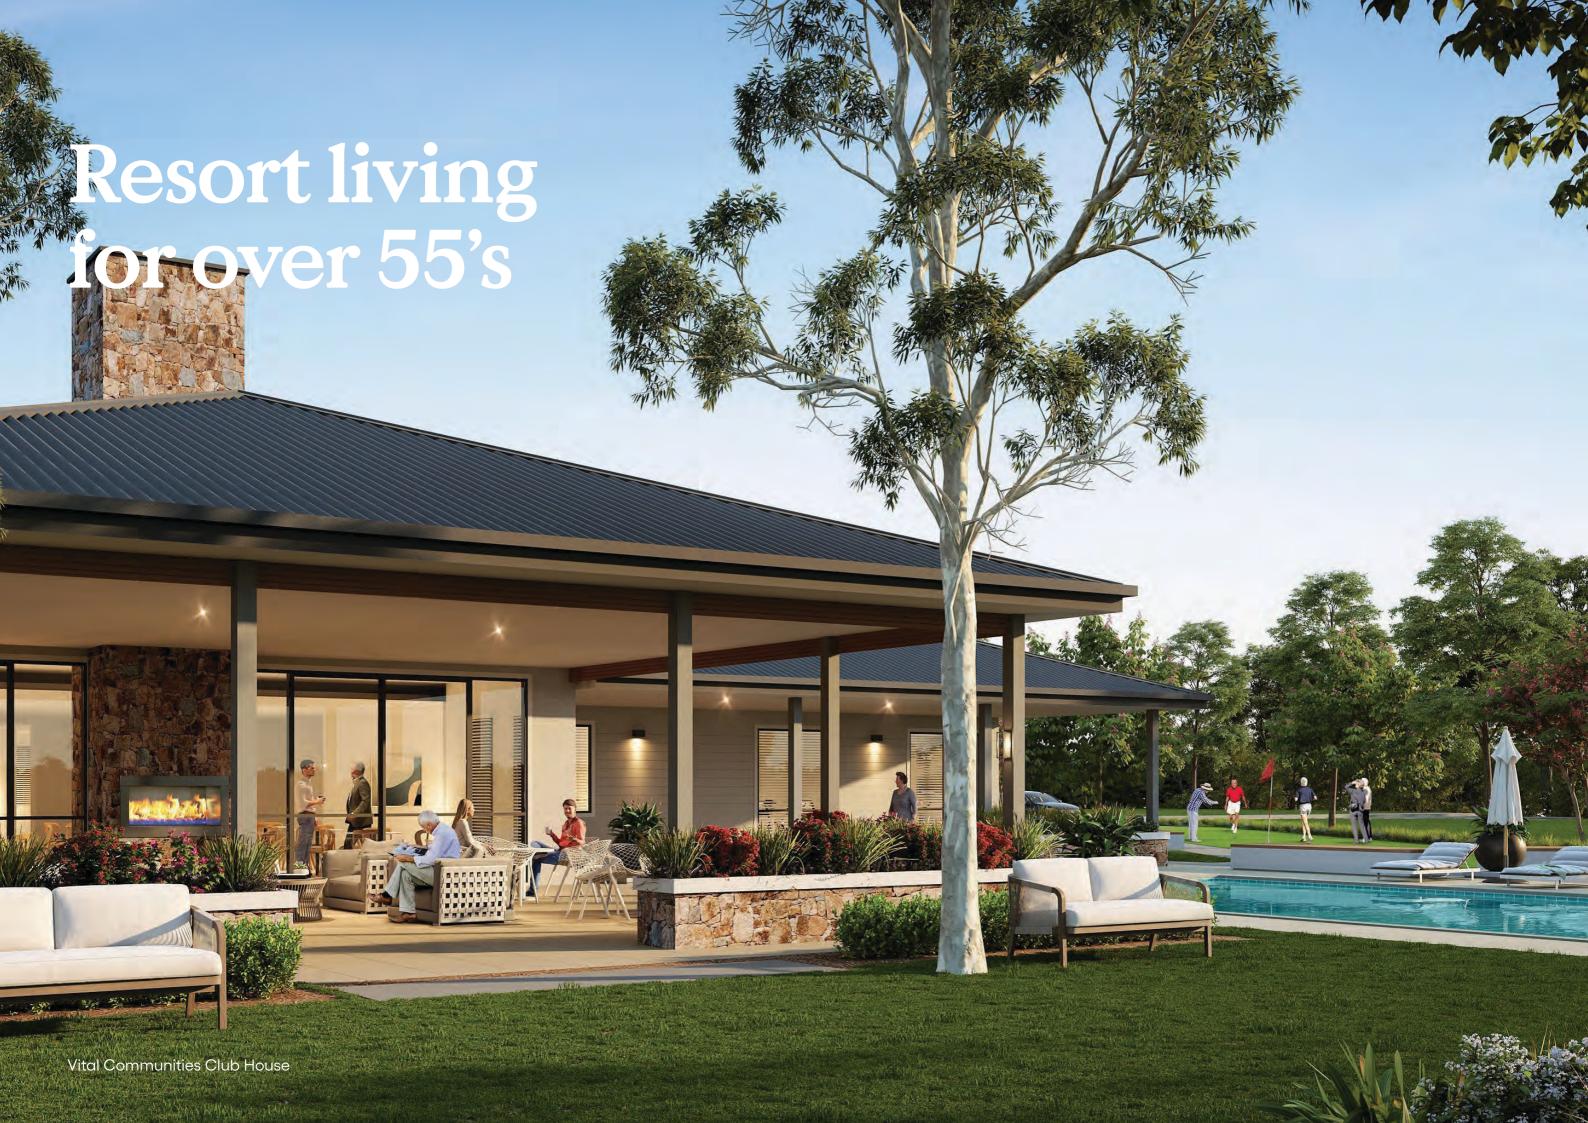

## **Resort Living**

Every Vital Community features an expansive, well equipped clubhouse within easy access of every resident. Complimented by resort style amenity including heated pool, gymnasium, bowls, cinema, library, billiards, bbq areas and landscaped parks.

## **Golf Course**

Every purchaser receives complimentary social membership to the beautiful Bendigo Golf Club. Play 9 or 18 whenever you like. Or just enjoy walking the stunning landscape. Right next door!